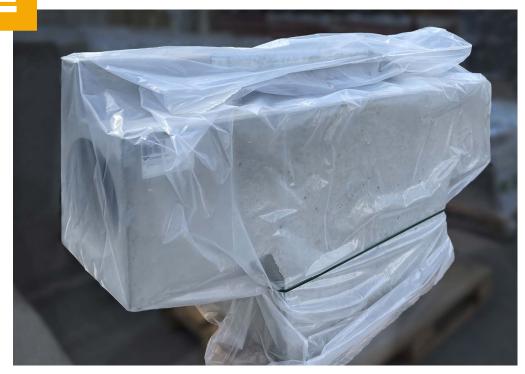

## The **SAFETY FIRE CLOSURE**

product is intended exclusively for use in tunnels installed at non-freezing depths and requires adherence to specific storage conditions due to its unique shape. The product is packaged with a protective film before shipment, which protects it from weather conditions and prevents the accumulation of rainwater in the siphon. Please do not open this packaging until the time of installation.

Ideally, arrange delivery to the construction site immediately before installation or store the product during winter in a covered intermediate warehouse. If the siphon space becomes filled with water before installation, followed by repeated cycles of freezing and thawing, the product may crack. The product itself is frost-resistant, waterproof, and resistant to chemical deicing agents. However, it cannot withstand the strong pressure of frozen water in the siphon space (barrel effect with frozen water).